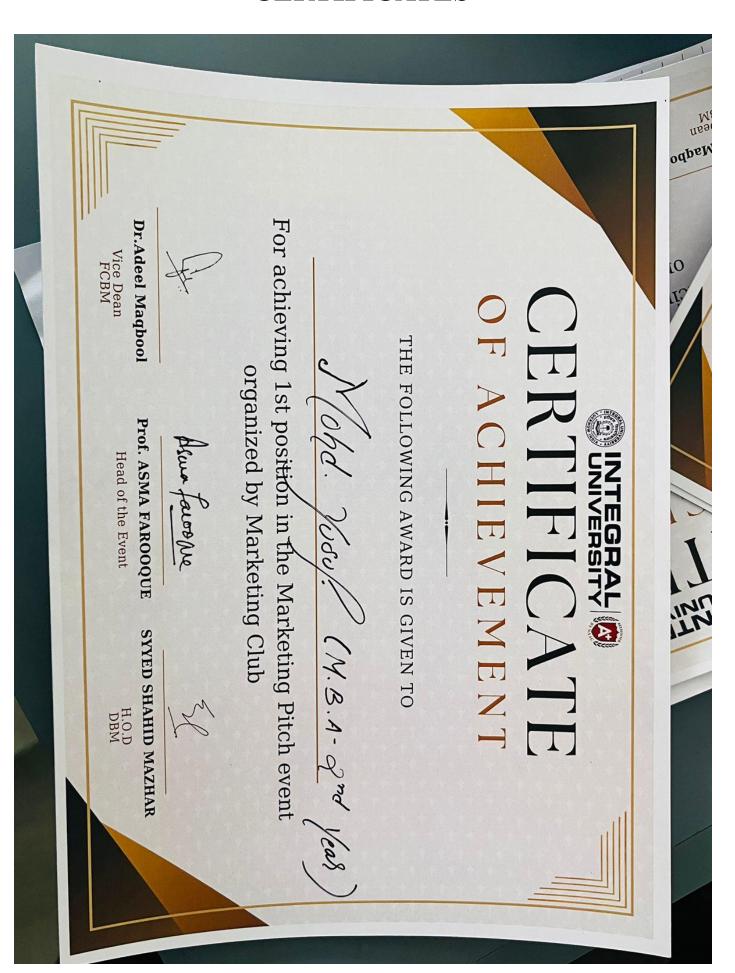

### Winners:

**Mohd.Yusuf and Mohd.Kaif** emerged as the **winner**, earning praise for their groundbreaking concept and meticulous presentation.

**Ahad Ansari and Adnan Ahmed Khan** secured the **second position** for their practical and impactful Tailoring ideas

**Avinash Rastogi and Abdul Rehman** received recognition for their innovative and economical tourism plan earning them the **third position**.

All the Participants got Certificates of Achievement and Participation from Panel of Judges.