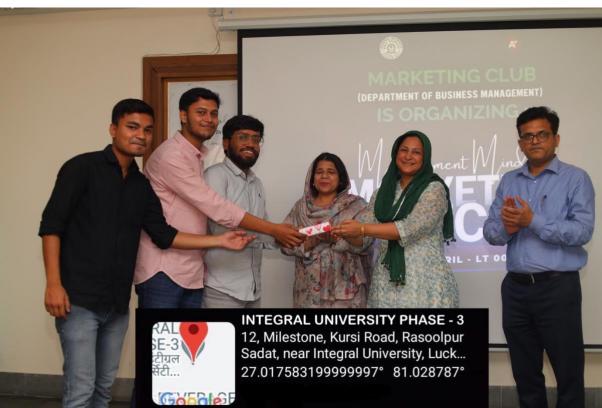

### Winners:

**Mohd.Yusuf and Mohd.Kaif** emerged as the **winner**, earning praise for their groundbreaking concept and meticulous presentation.

**Ahad Ansari and Adnan Ahmed Khan** secured the **second position** for their practical and impactful Tailoring ideas

**Avinash Rastogi and Abdul Rehman** received recognition for their innovative and economical tourism plan earning them the **third position**.

All the Participants got Certificates of Achievement and Participation from Panel of Judges.