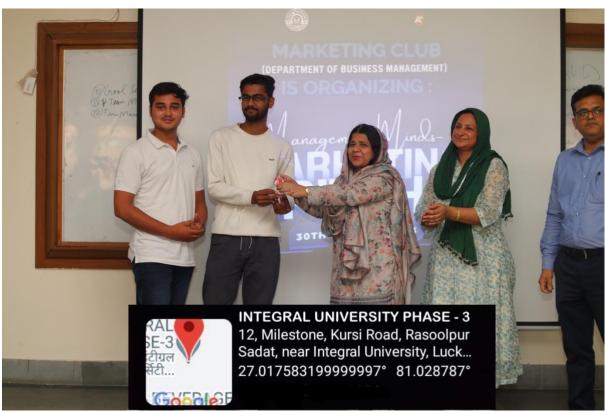

### Winners:

**Mohd.Yusuf and Mohd.Kaif** emerged as the **winner**, earning praise for their groundbreaking concept and meticulous presentation.

**Ahad Ansari and Adnan Ahmed Khan** secured the **second position** for their practical and impactful Tailoring ideas

**Avinash Rastogi and Abdul Rehman** received recognition for their innovative and economical tourism plan earning them the **third position**.

All the Participants got Certificates of Achievement and Participation from Panel of Judges.