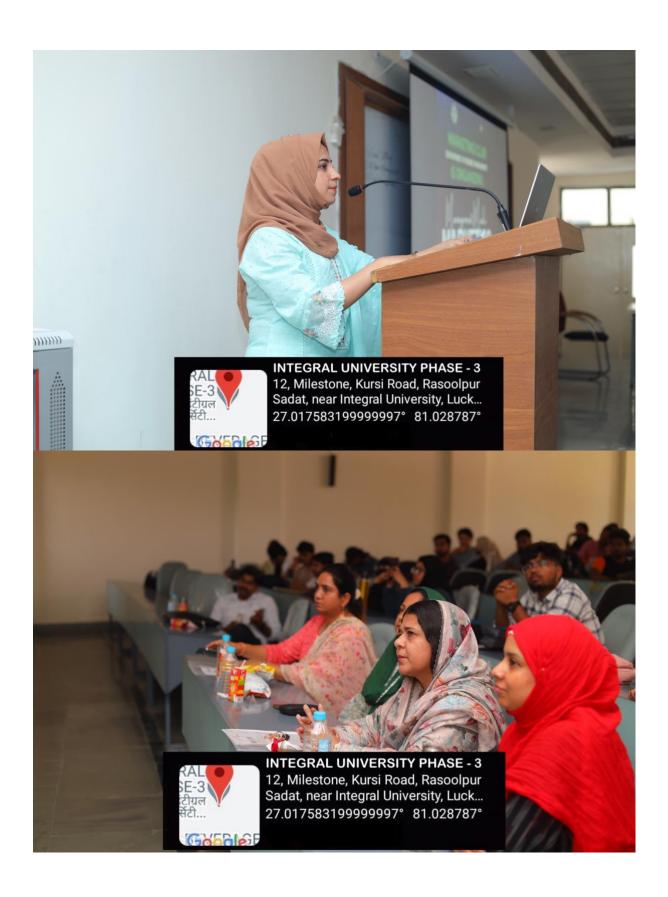

### **PHOTOS** (of the Event)

The competition was characterised by an electrifying atmosphere, where students, fuelled by their passion for innovation and business acumen, showcased their remarkable creativity and entrepreneurial flair. Each pitch resonated with ingenuity, reflecting the students' ability to think outside the box and devise innovative solutions to contemporary marketing challenges. Moreover, the event served as a platform for students to unleash their entrepreneurial spirit, demonstrating their eagerness to explore new opportunities and drive meaningful change in the business landscape. Overall, the competition was an inspiring celebration of student talent and a testament to their limitless potential in shaping the future of marketing and business innovation.