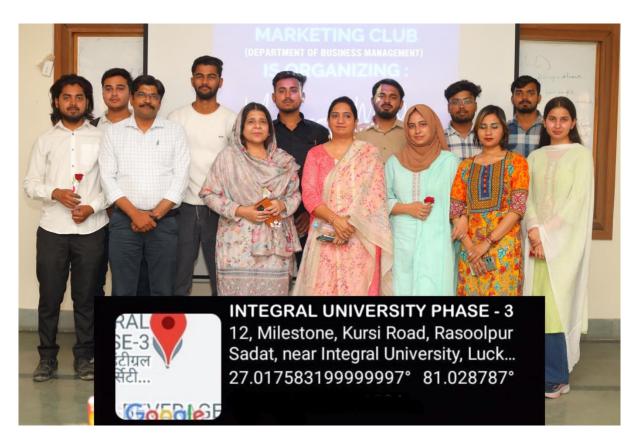

OF BUSINESS MANAGEMENT INTEGRAL UNIVERSITY, LUCKNOW

Date: April 2024

Ref. No. -IU/DBM/2023-24/

### **Notice**

All the Faculty Members, Research Scholar and Students are hereby informed that the **MARKETING CLUB** of Business Management, Integral University is organizing an event "**MARKETING PITCH**" on "30<sup>th</sup> April 2024".

The Marketing Club cordially invites you to our upcoming competition. Present your marketing prowess to esteemed judges and vie for recognition and prizes. Join us for an enriching experience and a chance to learn something new. Save the date and prepare to showcase your talent!

Venue: LT 003, PHASE 3

Timing: 10:30 am onwards

**Prof. Adeel Maqbool** Vice Dean, FCM

**Prof. Syed Shahid Mazhar** Head, DCBM

### **PHOTOS** (of the Event)



















### **ATTENDANCE**





### DEPARTMENT OF BUSINESS MANAGEMENT

Tuesday, 30 April 2024 Marketing Club Attendance Sheet

Date: 30/04/2024

|     | S.   | No  | Program   | Name of Student     | Signature